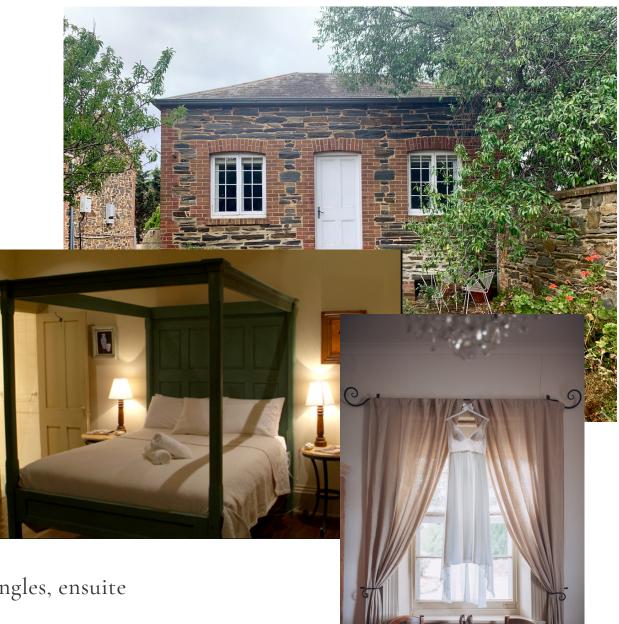

## Holidays

Whether with friends or family our venue is the perfect escape for large groups.

Accommodation

I.Bluestone House sleeps 4
(2 queen-size bedrooms, 2 bathrooms)
2.Stable sleeps 2
(1 queensize bed, ensuite)
3.Loft sleeps 4
(1 queensize bed, 2 singles, ensuite)
4.Isabella Room sleeps 2
(1 queensize bed, ensuite)
5.The Villa sleeps 3
(1 queensize bed, 1 single, ensuite)