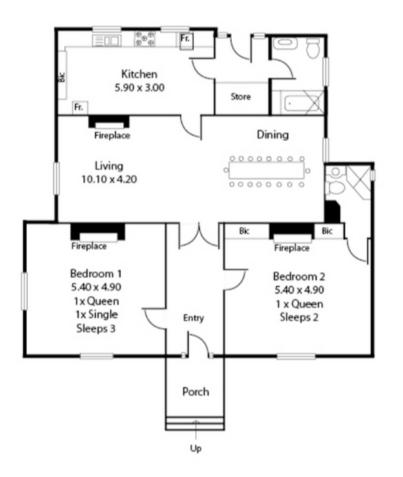

## Holidays

Whether with friends or family our venue is the perfect escape for large groups.

Accommodation

I.Bluestone House sleeps 4
(2 queen-size bedrooms, 2 bathrooms)
2.Stable sleeps 2
(1 queensize bed, ensuite)
3.Loft sleeps 4
(1 queensize bed, 2 singles, ensuite)
4.Isabella Room sleeps 2
(1 queensize bed, ensuite)
5.The Villa sleeps 3
(1 queensize bed, 1 single, ensuite)