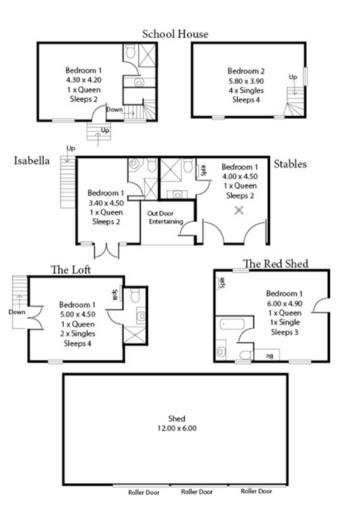

## Holidays

Whether with friends or family our venue is the perfect escape for large groups.

Accommodation

I.Bluestone House sleeps 4
(2 queen-size bedrooms, 2 bathrooms)
2.Stable sleeps 2
(1 queensize bed, ensuite)
3.Loft sleeps 4
(1 queensize bed, 2 singles, ensuite)
4.Isabella Room sleeps 2
(1 queensize bed, ensuite)
5.The Villa sleeps 3
(1 queensize bed, 1 single, ensuite)

6.School House sleeps 6 (1 queensize bed, 4 singles, ensuite

Lifestyle Facilities

Solar Heated Swimming Pool l Lawn Tennis Court l Petanque Lawns l Central Courtyard with Fire Pit l BBQ and Picnic Areas l Alfresco Dining Onsite Cellar Door