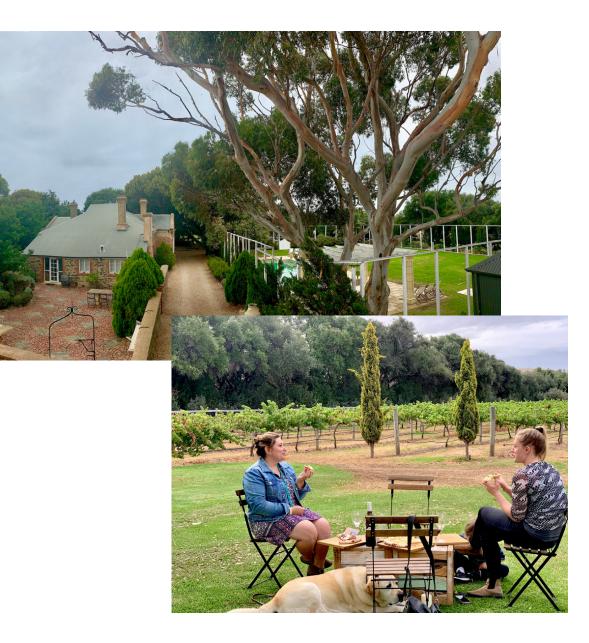

Waverley Estate is beautifully located just one hour south of Adelaide, on the spectacular Fleurieu Peninsula at Port Elliot, one of the most charming seaside towns in South Australia, and minutes from Horseshoe Bay, its loveliest beach.

Nestled amongst towering gums, olives, and petit verdot vines on four acres of spacious grounds, Waverley Estate is a unique property dating back to 1856. Sleeping up to 22 and capacity for 250 guests in our pool and garden areas makes the perfect venue for your event.